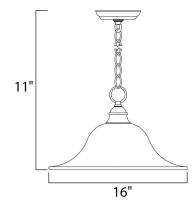

### **MEASUREMENTS**

DIMENSION : 16" L x 16" W x 11" H

HANGING WEIGHT : 4.95 lb