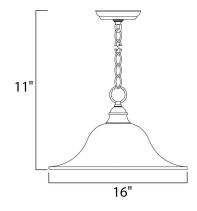

### **MEASUREMENTS**

DIMENSION : 16" L x 16" W x 11" H

HANGING WEIGHT : 4.95 lb

LAMPING

INPUT VOLTAGE : 120V

BULB : 1 x 60W Incandescent E26 Medium, 60W Total

BULB INCLUDED : (Not Included)

DIMMABLE