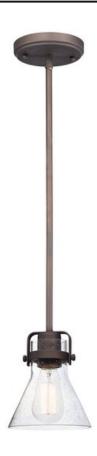

### PRODUCT DESCRIPTION

This nautical-inspired collection features Clear Seedy glass cones suspended by a yoke frame. The clear glass offers abundant lighting and compliments the styling of the fixture. Make it a more industrial look by adding filament E26 light bulbs.

### **MEASUREMENTS**

DIMENSION : 6" L x 6" W x 6.75" H

MAX OAH : 51" OAH

CANOPY : 5" W x 0.75" H x 5" L

HANGING WEIGHT : 2.86 lb WIRE LENGTH : 120"