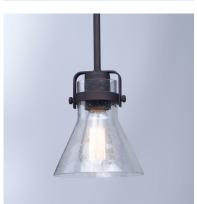

### PRODUCT DESCRIPTION

This nautical-inspired collection features Clear Seedy glass cones suspended by a yoke frame. The clear glass offers abundant lighting and compliments the styling of the fixture. Make it a more industrial look by adding filament E26 light bulbs.

### GLASS

Seedy CD