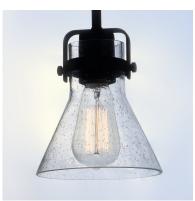

### PRODUCT DESCRIPTION

This nautical-inspired collection features Clear Seedy glass cones suspended by a yoke frame. The clear glass offers abundant lighting and compliments the styling of the fixture. Make it a more industrial look by adding filament E26 light bulbs.

### GLASS

Seedy CD