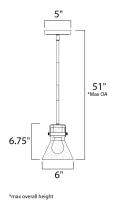

### **MEASUREMENTS**

DIMENSION : 6" L x 6" W x 6.75" H

MAX OAH : 51" OAH

CANOPY : 5" W x 0.75" H x 5" L

HANGING WEIGHT : 2.86 lb WIRE LENGTH : 120"