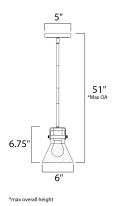

## **MEASUREMENTS**

DIMENSION : 6" L x 6" W x 6.75" H

MAX OAH : 51" OAH HANGING WEIGHT : 3.5 lb WIRE LENGTH : 120"