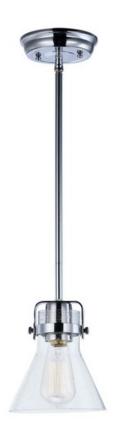

### PRODUCT DESCRIPTION

This nautical-inspired collection features Clear Seedy glass cones suspended by a yoke frame. The clear glass offers abundant lighting and compliments the styling of the fixture. Make it a more industrial look by adding filament E26 light bulbs.

## **MEASUREMENTS**

DIMENSION : 6" L x 6" W x 6.75" H

MAX OAH : 51" OAH HANGING WEIGHT : 3.5 lb WIRE LENGTH : 120"

## GLASS

Seedy CD

# MATERIAL

Steel, Glass