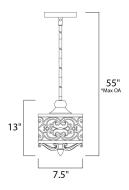

# **MEASUREMENTS**

DIMENSION : 7.5" L x 7.5" W x 13" H

MAX OAH : 55" OAH

CANOPY : 5" W x 1" H x 5" L

: 2.86 lb HANGING WEIGHT