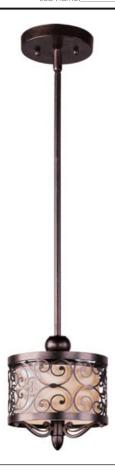

## **PRODUCT DESCRIPTION**

Mondrian, a Mediterranean inspired collection, features a forged-iron frame finished in Umber Bronze. The warm glow emitted through the delicate pattern of the metal silhouette gently radiates through the off-white fabric shades to create an interesting lighting effect.

#### **FINISHES OPTION**

Umber Bronze (UB)

### MATERIAL

Steel, Fabric, Glass