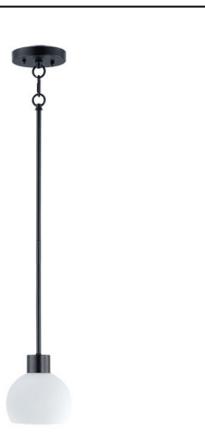

## **PRODUCT DESCRIPTION**

A charming collection of farmhouse inspired design. Satin White glass domes suspend from individually distributed tube arms. Available in Black, Satin Nickel, and a Bronze/Satin Brass combination. This transitional look offers an updated look for both traditional and modern settings.

MEASUREMENTS

DIMENSION MAX OAH CANOPY HANGING WEIGHT : 6" L x 6" W x 6.25" H : 53.5" OAH : 5" W x 1" H x 5" L : 1.32 lb