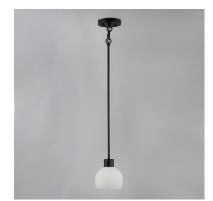

## **PRODUCT DESCRIPTION**

A charming collection of farmhouse inspired design. Satin White glass domes suspend from individually distributed tube arms. Available in Black, Satin Nickel, and a Bronze/Satin Brass combination. This transitional look offers an updated look for both traditional and modern settings.

MEASUREMENTS

DIMENSION MAX OAH CANOPY HANGING WEIGHT : 6" L x 6" W x 6.25" H : 53.5" OAH : 5" W x 1" H x 5" L : 1.32 lb