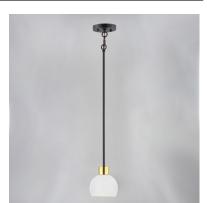

## **PRODUCT DESCRIPTION**

A charming collection of farmhouse inspired design. Satin White glass domes suspend from individually distributed tube arms. Available in Black, Satin Nickel, and a Bronze/Satin Brass combination. This transitional look offers an updated look for both traditional and modern settings.

## MEASUREMENTS

DIMENSION MAX OAH CANOPY HANGING WEIGHT : 6" L x 6" W x 6.25" H : 53.5" OAH : 5" W x 1" H x 5" L : 1.32 lb

## **FINISHES OPTION**

**GLASS** Satin White SW

MATERIAL Steel + Glass

RATINGS CETLus Dry Location

ADDITIONAL SLOPE: 90 OPERATING TEMPERATURE: -20°C (-4°F), 40°C (104°F)

Always consult a qualified electrician before installing any lighting product.