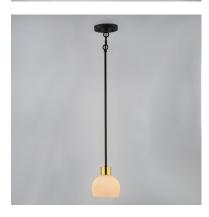

## **PRODUCT DESCRIPTION**

A charming collection of farmhouse inspired design. Satin White glass domes suspend from individually distributed tube arms. Available in Black, Satin Nickel, and a Bronze/Satin Brass combination. This transitional look offers an updated look for both traditional and modern settings.

## MEASUREMENTS

DIMENSION MAX OAH CANOPY HANGING WEIGHT : 6" L x 6" W x 6.25" H : 53.5" OAH : 5" W x 1" H x 5" L : 1.32 lb

## **FINISHES OPTION**

**GLASS** Satin White SW

MATERIAL Steel + Glass

RATINGS CETLus Dry Location

ADDITIONAL SLOPE: 90 OPERATING TEMPERATURE: -20°C (-4°F), 40°C (104°F)

Always consult a qualified electrician before installing any lighting product.