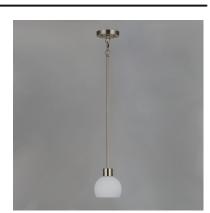

## **PRODUCT DESCRIPTION**

A charming collection of farmhouse inspired design. Satin White glass domes suspend from individually distributed tube arms. Available in Black, Satin Nickel, and a Bronze/Satin Brass combination. This transitional look offers an updated look for both traditional and modern settings.

**MEASUREMENTS** 

DIMENSION MAX OAH CANOPY HANGING WEIGHT : 6" L x 6" W x 6.25" H : 53.5" OAH

LAMPING

BULB BULB INCLUDED

: 5" W x 1" H x 5" L : 1.32 lb

INPUT VOLTAGE : 120V : 1 x 60W Incandescent E26 Medium , 60W Total : (Not Included) DIMMABLE :