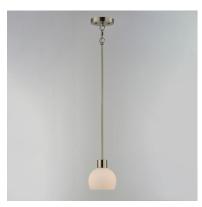

## **PRODUCT DESCRIPTION**

A charming collection of farmhouse inspired design. Satin White glass domes suspend from individually distributed tube arms. Available in Black, Satin Nickel, and a Bronze/Satin Brass combination. This transitional look offers an updated look for both traditional and modern settings.

**MEASUREMENTS** 

DIMENSION MAX OAH CANOPY HANGING WEIGHT : 6" L x 6" W x 6.25" H : 53.5" OAH

LAMPING

BULB BULB INCLUDED

: 5" W x 1" H x 5" L : 1.32 lb

INPUT VOLTAGE : 120V : 1 x 60W Incandescent E26 Medium , 60W Total : (Not Included) DIMMABLE :