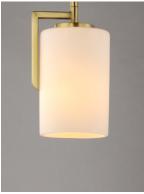

## **PRODUCT DESCRIPTION**

Inspired by the Modernist architect Edward Dart, this collection features straight line frames finished in Satin Brass, Satin Nickel, or Matte Black that support Satin White glass cylinders for a clean and modern look. The frames' ends turn up before the glass in sharp mitered angles emphasizing a minimalist geometry popular in Modernist work.

## **FINISHES OPTION**

Black (BK) Satin Brass (SBR)

Satin Nickel (SN)

GLASS Satin White SW

MATERIAL Steel, Glass

RATINGS cETLus Dry Location

ADDITIONAL ADJUSTABLE OPERATING TEMPERATURE: -20°C (-4°F), 40°C (104°F)