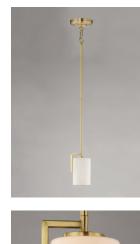

## **PRODUCT DESCRIPTION**

Inspired by the Modernist architect Edward Dart, this collection features straight line frames finished in Satin Brass, Satin Nickel, or Matte Black that support Satin White glass cylinders for a clean and modern look. The frames' ends turn up before the glass in sharp mitered angles emphasizing a minimalist geometry popular in Modernist work.

# LAMPING

BULB **BULB INCLUDED** DIMMABLE

: 4.5" L x 4.5" W x 7.5" H : 54.5" OAH : 5" W x 1" H x 5" L

INPUT VOLTAGE : 120V

: 2.05 lb

: 1 x 60W Incandescent E26 Medium , 60W Total : (Not Included) :