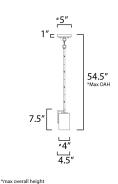

## **MEASUREMENTS**

DIMENSION MAX OAH CANOPY HANGING WEIGHT

# LAMPING

BULB **BULB INCLUDED** DIMMABLE

: 4.5" L x 4.5" W x 7.5" H : 54.5" OAH : 5" W x 1" H x 5" L

INPUT VOLTAGE : 120V

: 2.05 lb

: 1 x 60W Incandescent E26 Medium , 60W Total : (Not Included) :