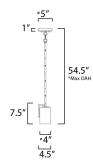

\*max overall height

#### **MEASUREMENTS**

DIMENSION : 4.5" L x 4.5" W x 7.5" H

MAX OAH : 54.5" OAH CANOPY : 5" W x 1" H x 5" L

HANGING WEIGHT : 2.05 lb