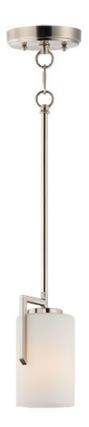

### PRODUCT DESCRIPTION

Inspired by the Modernist architect Edward Dart, this collection features straight line frames finished in Satin Brass, Satin Nickel, or Matte Black that support Satin White glass cylinders for a clean and modern look. The frames' ends turn up before the glass in sharp mitered angles emphasizing a minimalist geometry popular in Modernist work.

## MATERIAL

Steel, Glass