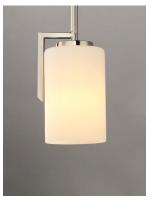

### PRODUCT DESCRIPTION

Inspired by the Modernist architect Edward Dart, this collection features straight line frames finished in Satin Brass, Satin Nickel, or Matte Black that support Satin White glass cylinders for a clean and modern look. The frames' ends turn up before the glass in sharp mitered angles emphasizing a minimalist geometry popular in Modernist work.

### GLASS

Satin White SW