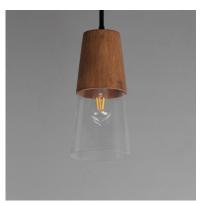

### PRODUCT DESCRIPTION

Capped by wood finished in Walnut, this series of bath vanity sconces feature conical Clear Glass shades. Contrasting Matte Black frames of squared tubing add clean geometry to the design. Use decorative lamps in the shades to complete the look.