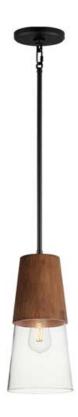

### PRODUCT DESCRIPTION

Capped by wood finished in Walnut, this series of bath vanity sconces feature conical Clear Glass shades. Contrasting Matte Black frames of squared tubing add clean geometry to the design. Use decorative lamps in the shades to complete the look.