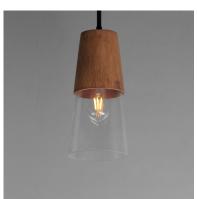

### PRODUCT DESCRIPTION

Capped by wood finished in Walnut, this series of bath vanity sconces feature conical Clear Glass shades. Contrasting Matte Black frames of squared tubing add clean geometry to the design. Use decorative lamps in the shades to complete the look.