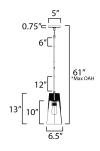

\*max overall height

#### **MEASUREMENTS**

DIMENSION : 6.5" L x 6.5" W x 13" H

MAX OAH : 61" OAH

: 5" W x 0.75" H x 5" L CANOPY

: 4.84 lb HANGING WEIGHT