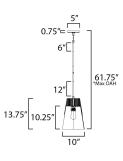

\*max overall height

## MEASUREMENTS

| DIMENSION      | : 10" L x 10" W x 13.75" H |
|----------------|----------------------------|
| MAX OAH        | : 61.75" OAH               |
| CANOPY         | : 5" W ×0.75" H ×5" L      |
| HANGING WEIGHT | : 8.14 lb                  |