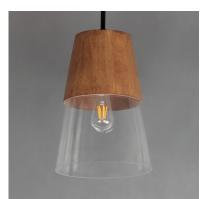

## **PRODUCT DESCRIPTION**

Capped by wood finished in Walnut, this series of bath vanity sconces feature conical Clear Glass shades. Contrasting Matte Black frames of squared tubing add clean geometry to the design. Use decorative lamps in the shades to complete the look.

## FINISHES OPTION

**GLASS** Clear CL

MATERIAL Steel, Glass, Wood

RATINGS CULus Dry Location

ADDITIONAL SLOPE: 30 OPERATING TEMPERATURE: -20°C (-4°F), 40°C (104°F)

Always consult a qualified electrician before installing any lighting product.