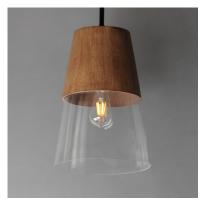

## **PRODUCT DESCRIPTION**

Capped by wood finished in Walnut, this series of bath vanity sconces feature conical Clear Glass shades. Contrasting Matte Black frames of squared tubing add clean geometry to the design. Use decorative lamps in the shades to complete the look.

## FINISHES OPTION

**GLASS** Clear CL

MATERIAL Steel, Glass, Wood

RATINGS CULus Dry Location

ADDITIONAL SLOPE: 30 OPERATING TEMPERATURE: -20°C (-4°F), 40°C (104°F)

Always consult a qualified electrician before installing any lighting product.