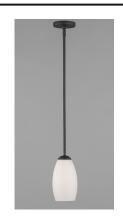

## PRODUCT DESCRIPTION

Heavy rectangular tubing support tall scale Satin White glass shades that creates an upscale forged look at a builder price. Available in your choice of Textured Black or Satin Nickel, this collection is complete enough to do the entire home.

## **FINISHES OPTION**

Satin Nickel (SN)

Textured Black (TXB)

# GLASS

Satin White SW

### MATERIAL

Steel, Opal Glass