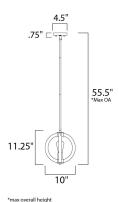

# MEASUREMENTS

DIMENSION : 10" L x 10" W x 11.25" H

MAX OAH : 55.5" OAH

CANOPY : 4.5" W x 0.75" H x 4.5" L

HANGING WEIGHT : 3.41 lb