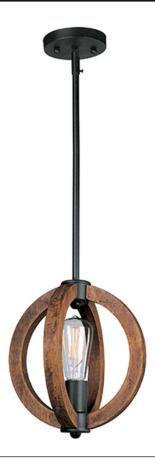

# PRODUCT DESCRIPTION

Rings of Ash Wood are distressed and then finished In Antique Pecan for that old world feel. Wi-Fi enabled function allows you to control the fan speed or light intensity from your favorite device.

### MATERIAL

Wood, Steel