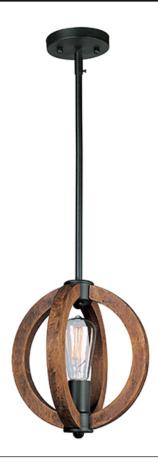

## **PRODUCT DESCRIPTION**

Rings of Ash Wood are distressed and then finished In Antique Pecan for that old world feel. Wi-Fi enabled function allows you to control the fan speed or light intensity from your favorite device.

**MEASUREMENTS DIMENSION** 

: 10" L x 10" W x 11.25" H

MAX OAH : 55.5" OAH

: 4.5" W x 0.75" H x 4.5" L CANOPY

HANGING WEIGHT : 4 lb

**LAMPING** 

INPUT VOLTAGE : 120V

BULB : 1 x 60W Incandescent E26 Medium , 60W Total

### MATERIAL

Wood, Steel