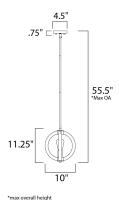

**MEASUREMENTS DIMENSION** 

: 10" L x 10" W x 11.25" H

MAX OAH : 55.5" OAH

: 4.5" W x 0.75" H x 4.5" L CANOPY

HANGING WEIGHT : 4 lb

**LAMPING** 

INPUT VOLTAGE : 120V

BULB : 1 x 60W Incandescent E26 Medium , 60W Total