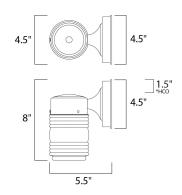

\*height from center of outlet to the top of the fixture

# **MEASUREMENTS**

DIMENSION : 4.5" W x 8" H x 5.5" Ext BACK PLATE : 4.5" W x 4.5" H x 1.5" HCO

HANGING WEIGHT : 1.72 lb