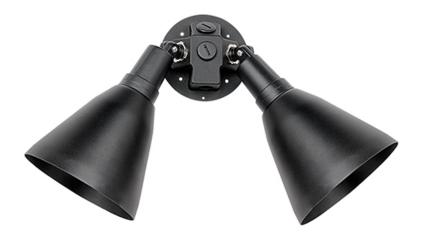

#### **MEASUREMENTS**

**DIMENSION** : 17.75" W x 13" H x 6.25" Ext **BACK PLATE** : 4.75" W x 4.75" H x 2.5" HCO

HANGING WEIGHT : 1.43 lb

# **LAMPING**

**INPUT VOLTAGE** : 120V

: 2 x 150W Incandescent E26 Medium, 300W Total **BULB** 

**BULB INCLUDED** : (Not Included)

DIMMABLE : Y LIGHTING\_DIRECTION: Down

# MATERIAL

Aluminum

### **RATINGS**

Wet Location