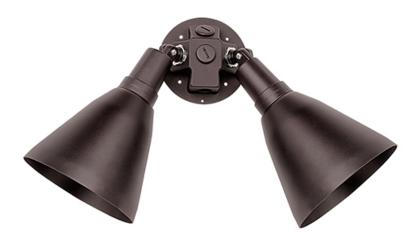

## PRODUCT DESCRIPTION

Maxim Lighting's commitment to both the residential lighting and the home building industries will assure you a product line focused on your lighting needs. With Maxim Lighting you will find quality product that is well designed, well priced and readily available.

#### **MEASUREMENTS**

DIMENSION : 17.75" W x 13" H x 6.25" Ext BACK PLATE : 4.75" W x 4.75" H x 2.5" HCO

HANGING WEIGHT : 1.43 lb

**LAMPING** 

INPUT VOLTAGE : 120V

BULB : 2 x 150W Incandescent E26 Medium , 300W Total

BULB INCLUDED : (Not Included)

DIMMABLE :

LIGHTING\_DIRECTION: Down

### **FINISHES OPTION**

Tawny Bronze (TB)

## MATERIAL

Aluminum

# RATINGS

Wet Location

## **ADDITIONAL**

INSTALL UP/DOWN: Down OPERATING TEMPERATURE: -20°C (-4°F), 40°C (104°F)

Always consult a qualified electrician before installing any lighting product.