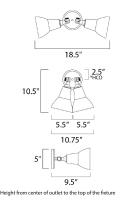

## **MEASUREMENTS**

DIMENSION BACK PLATE HANGING WEIGHT LAMPING INPUT VOLTAGE :120V

: 18.5" W x 10.5" H x 9.5" Ext : 5" W x 5" H x 3" HCO

BULB **BULB INCLUDED** DIMMABLE

: 2.1 lb

: 2 x 75W Incandescent E26 Medium , 150W Total : (Not Included) :