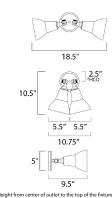

# **MEASUREMENTS**

: 18.5" W x 10.5" H x 9.5" Ext DIMENSION **BACK PLATE** : 5" W x 5" H x 3" HCO

HANGING WEIGHT : 2.1 lb