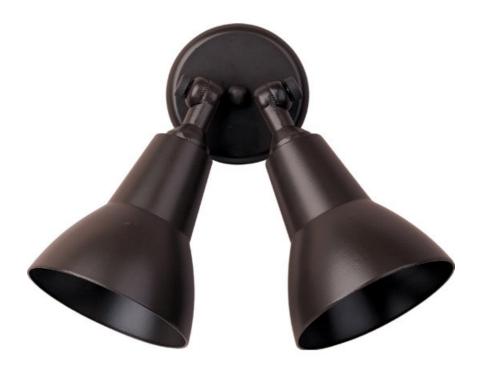

### **PRODUCT DESCRIPTION**

Maxim Lighting's commitment to both the residential lighting and the home building industries will assure you a product line focused on your lighting needs. With Maxim Lighting you will find quality product that is well designed, well priced and readily available.

#### **FINISHES OPTION**

Black (BK)

Tawny Bronze (TB)

White (WT)