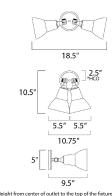

# **MEASUREMENTS**

: 18.5" W x 10.5" H x 9.5" Ext DIMENSION BACK PLATE : 5" W x 5" H x 3" HCO

HANGING WEIGHT : 2.1 lb