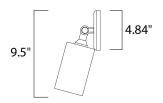

## MEASUREMENTS

DIMENSION MAX OAH HANGING WEIGHT LAMPING INPUT VOLTAGE : BULB : BULB : DIMMABLE :

: 16.5" W x 9.5" H x 8.5" Ext : 4.84" W x 4.84" H : 1.6 lb : 120V

 BULB
 : 2 x 60W Halogen E26 Medium , 120W Total