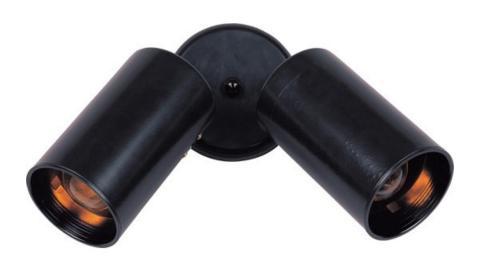

## **PRODUCT DESCRIPTION**

Maxim Lighting's commitment to both the residential lighting and the home building industries will assure you a product line focused on your lighting needs. With Maxim Lighting you will find quality product that is well designed, well priced and readily available.

## MEASUREMENTS

DIMENSION MAX OAH HANGING WEIGHT LAMPING INPUT VOLTAGE : BULB : BULB : DIMMABLE :

: 16.5" W x 9.5" H x 8.5" Ext : 4.84" W x 4.84" H : 1.6 lb : 120V

 BULB
 : 2 x 60W Halogen E26 Medium , 120W Total

## FINISHES OPTION

Black (BK) White (WT)

MATERIAL Aluminum

RATINGS CETLus Damp Location