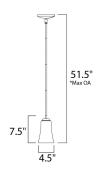

\*max overall height

#### **MEASUREMENTS**

**DIMENSION** : 4.5" L x 4.5" W x 7.5" H

: 51.5" OAH MAX OAH HANGING WEIGHT : 2.16 lb