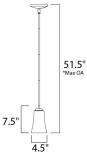

\*max overall height

| MEASUREMENTS |  |
|--------------|--|
| DIMENSION    |  |

MAX OAH

DIMMABLE

: 4.5" L x 4.5" W x 7.5" H

: 2.16 lb

## HANGING WEIGHT LAMPING

INPUT VOLTAGE : 120V BULB **BULB INCLUDED** 

: 51.5" OAH

: 1 x 60W Incandescent E26 Medium , 60W Total : (Not Included) :