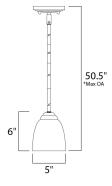

## **MEASUREMENTS**

DIMENSION :  $5"L \times 5"W \times 6"H$  MAX OAH : 50.5" OAH HANGING WEIGHT : 2.49 lb