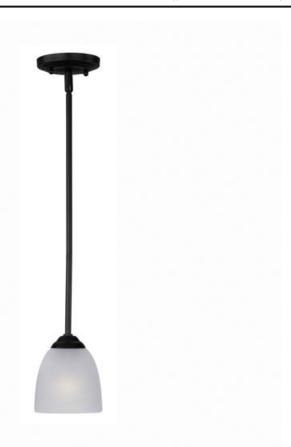

## PRODUCT DESCRIPTION

A transitional look that works in a broad range of interiors featuring metal frames finished in either Oiled Rubbed Bronze for the traditional home or Satin Nickel for a more contemporary look. Simple Frost glass shades compliment the overall design.

### **FINISHES OPTION**

Black (BK)

Oil Rubbed Bronze (OI)

Satin Nickel (SN)

# GLASS

Frosted FT

# MATERIAL

Steel, Glass