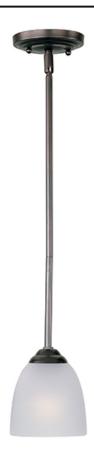

### **PRODUCT DESCRIPTION**

A transitional look that works in a broad range of interiors featuring metal frames finished in either Oiled Rubbed Bronze for the traditional home or Satin Nickel for a more contemporary look. Simple Frost glass shades compliment the overall design.

#### **FINISHES OPTION**

Black (BK) Oil Rubbed Bronze (OI)

Satin Nickel (SN)

### **GLASS**

Frosted FT

# MATERIAL

Steel, Glass