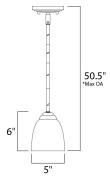

### **MEASUREMENTS**

: 5" L x 5" W x 6" H DIMENSION MAX OAH : 50.5" OAH HANGING WEIGHT : 2.49 lb