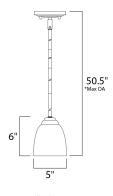

**MEASUREMENTS** 

: 5" L x 5" W x 6" H DIMENSION MAX OAH : 50.5" OAH HANGING WEIGHT : 2.49 lb

LAMPING

INPUT VOLTAGE :120V

BULB : 1 x 60W Incandescent E26 Medium, 60W Total

**BULB INCLUDED** : (Not Included)