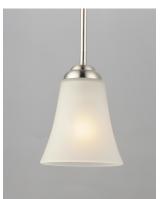

## **PRODUCT DESCRIPTION**

Gently waving arms of Satin Nickel or Oil Rubbed Bronze support tall-profile Frosted glass shades creating a scale normally not found in this category of lighting. The bath vanity may be installed up or down and also includes a Polished Chrome finish.

# **GLASS**

Frosted FT

### MATERIAL

Steel, Glass