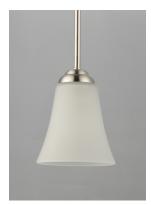

## **PRODUCT DESCRIPTION**

Gently waving arms of Satin Nickel or Oil Rubbed Bronze support tall-profile Frosted glass shades creating a scale normally not found in this category of lighting. The bath vanity may be installed up or down and also includes a Polished Chrome finish.

# **GLASS**

Frosted FT

### MATERIAL

Steel, Glass