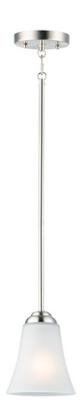

## **PRODUCT DESCRIPTION**

Gently waving arms of Satin Nickel or Oil Rubbed Bronze support tall-profile Frosted glass shades creating a scale normally not found in this category of lighting. The bath vanity may be installed up or down and also includes a Polished Chrome finish.

# **GLASS**

Frosted FT

### MATERIAL

Steel, Glass