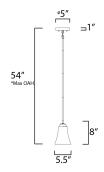

\*max overall height

#### **MEASUREMENTS**

DIMENSION : 5.5" L x 5.5" W x 8" H

MAX OAH : 54" OAH

CANOPY : 5" W x 1" H x 5" L

: 1.85 lb HANGING WEIGHT