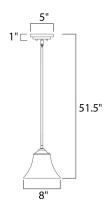

### **MEASUREMENTS**

DIMENSION : 8" L x 8" W x 10.25" H

: 51.5" OAH MAX OAH HANGING WEIGHT : 4.3 lb