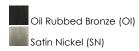

### **FINISHES OPTION**

## **PRODUCT DESCRIPTION**

Straight lines and curves make this contemporary series a classic. Square metal tubing finished in your choice of Oil Rubbed Bronze or Satin Nickel support tapered square Frosted glass shades.