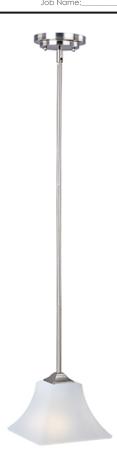

## **PRODUCT DESCRIPTION**

Straight lines and curves make this contemporary series a classic. Square metal tubing finished in your choice of Oil Rubbed Bronze or Satin Nickel support tapered square Frosted glass shades.

### **MEASUREMENTS**

DIMENSION : 8" L x 8" W x 10.25" H

: 51.5" OAH MAX OAH HANGING WEIGHT : 4.3 lb