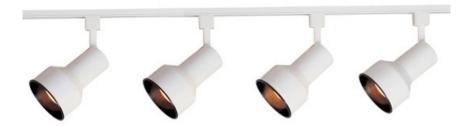

# 10" 48" 4.5

## **MEASUREMENTS**

DIMENSION : 48" W x 10" H x 4.5" Ext

HANGING WEIGHT : 5.1 lb

LAMPING

INPUT VOLTAGE : 120V

BULB : 3 x 75W Incandescent E26 Medium R30 , 225W Total

BULB INCLUDED : (Not Included)

DIMMABLE :

#### **FINISHES OPTION**

White (WT)

#### MATERIAL

Steel