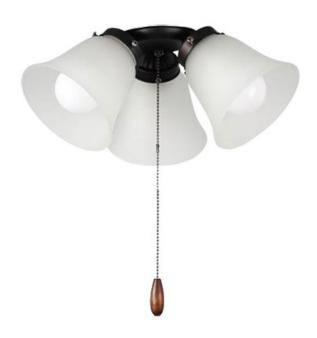

## PRODUCT DESCRIPTION

The Basic-Max ceiling fan features the ability to be installed three different ways: close mount, standard stem, and optional stems up to 72" long.

## **MEASUREMENTS**

**DIMENSION** : 12" L x 12" W x 6.25" H

: 7.5" OAH MAX OAH HANGING WEIGHT : 2.29 lb

# LAMPING

INPUT VOLTAGE : 120V

: 3 x 60W Incandescent E26 Medium , 180W Total BULB

BULB INCLUDED : (Not Included)

DIMMABLE

# **GLASS**

Marble MR

#### MATERIAL

Glass, Steel