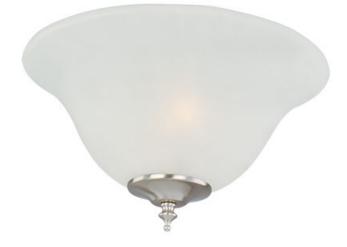

LAMPING

BULB BULB INCLUDED

: 13" W x 7.25" H : 2.5 lb

INPUT VOLTAGE : V

: 2 x 13W Fluorescent GU24 , 26W Total : (Included) DIMMABLE :No

## **FINISHES OPTION**

Satin Nickel (SN)

GLASS Frosted FT

MATERIAL Steel

RATINGS cETLus Dry Location

ADDITIONAL OPERATING TEMPERATURE: -20°C (-4°F), 40°C (104°F)

Always consult a qualified electrician before installing any lighting product.