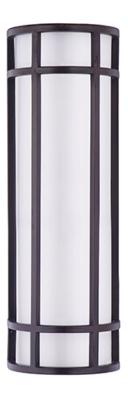

### PRODUCT DESCRIPTION

Crafted of 304 Grade Stainless steel and UV stabilized acrylic, Moon Ray offers a classic design thoughtfully engineered to withstand commercial uses indoors and outdoors. Advanced LED technology delivers high light output.

## **MEASUREMENTS**

DIMENSION : 6" W x 18" H x 4" Ext BACK PLATE : 5.25" W x 11" H

HANGING WEIGHT : 4.41 lb

# GLASS

White WT

#### MATERIAL

Stainless Steel, UV Rated Acrylic