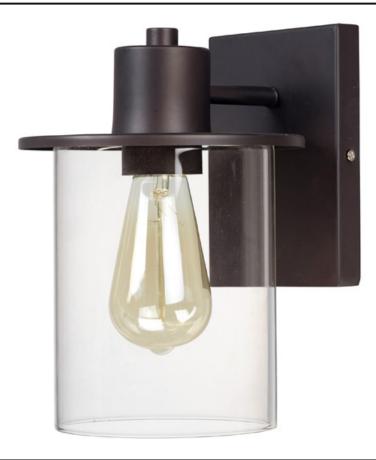

## PRODUCT DESCRIPTION

Maxim Lighting's commitment to both the residential lighting and the home building industries will assure you a product line focused on your lighting needs. With Maxim Lighting accessories you will find quality product that is well designed, well priced and readily available.

## **MEASUREMENTS**

DIMENSION : 8.25" L x 7" W x 10" H

MAX OAH : 4.75" W x 6.5" H

HANGING WEIGHT : 2.32 lb

LAMPING

INPUT VOLTAGE : 120V

LUMENS : 650 Rated (550 Del.)

BULB : 1 x 60W LED E26 Medium, 60W Total

BULB INCLUDED : (Included)

DIMMABLE : Triac CL or ELV

CRI : 90+ CRI

COLOR\_TEMP : 2700K LIGHTING\_DIRECTION : Omni

## MATERIAL

Aluminum, Glass

## ADDITIONAL

INSTALL UP/DOWN: Down RATED LIFE 25000 Hours OPERATING TEMPERATURE: -20°C (-4°F), 40°C (104°F)

Always consult a qualified electrician before installing any lighting product.