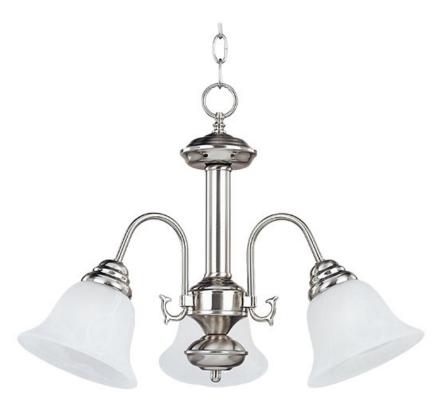

## **PRODUCT DESCRIPTION**

Maxim Lighting's commitment to both the residential lighting and the home building industries will assure you a product line focused on your basic lighting needs. With the Malaga collection you will find quality lighting that is well designed, well priced and readily available.

> MEASUREMENTS DIMENSION

HANGING WEIGHT

LAMPING

INPUT VOLTAGE : 120V BULB BULB INCLUDED DIMMABLE

: 20" L x 20" W x 15.5" H : 6.39 lb

: 3 x 60W Incandescent E26 Medium , 180W Total : (Not Included) :Yes

## **FINISHES OPTION**

Satin Nickel (SN)

GLASS Marble MR

MATERIAL Steel, Glass

ADDITIONAL

ADJUSTABLE **OPERATING TEMPERATURE:** -20°C (-4°F), 40°C (104°F)

Always consult a qualified electrician before installing any lighting product.