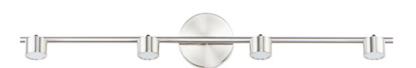

## PRODUCT DESCRIPTION

A clean update to the fixed rail track fixture, the Tailor features machined aluminum heads finished in Satin Nickel or Black that swivel to direct the light where it's needed most. Great for family rooms and multi-family applications.

### **MEASUREMENTS**

DIMENSION : 34" W x 5.75" H x 5" Ext

MAX OAH : 5" W x 1.25" H

HANGING WEIGHT :

#### LAMPING

INPUT VOLTAGE : 120-277V LUMENS : 1,465 Rated

BULB :  $4 \times 8 \text{W}$  LED PCB intergrated , 32W Total

BULB INCLUDED : (Integrated)

DIMMABLE : Y
CRI : 90 CRI
COLOR\_TEMP : 3000K