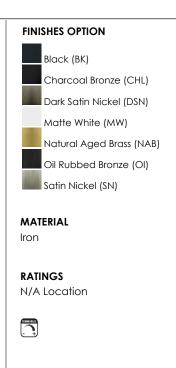

## **PRODUCT DESCRIPTION**

The Basic-Max ceiling fan features the ability to be installed three different ways: close mount, standard stem, and optional stems up to 72" long.

MEASUREMENTS

DIMENSION : 0.85" W x 12" H HANGING WEIGHT : 0.3 lb