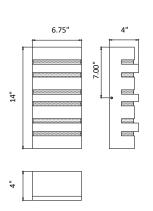

### **MEASUREMENTS:**

: 14.00" L x 6.75" W x - 4.00" Extension **DIMENSION** 

: 6.75"W x 4.00"H **BACKPLATE** 

: 7.00" HCO