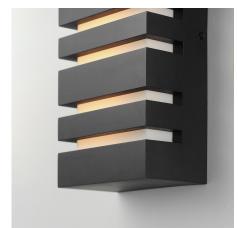

### **PRODUCT DESCRIPTION**

Rhythmic widths of thick aluminum cut into this crisp-edged aluminum and acrylic rectangular column, brings a dramatic, architectural feel to an exterior or interior wall. LED integrated and finished in Black makes it transitional for varied outdoor stylings.

#### **ADDITIONAL**

Lighting Direction: Up RATED LIFE 40,000 Hours **OPERATING TEMPERATURE:** 

-20°C (-4°F), 40°C (104°F)

Always consult a qualified, licensed electrician before installation of any products.