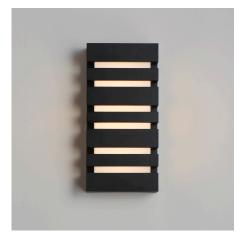

### **PRODUCT DESCRIPTION**

Rhythmic widths of thick aluminum cut into this crisp-edged aluminum and acrylic rectangular column, brings a dramatic, architectural feel to an exterior or interior wall. LED integrated and finished in Black makes it transitional for varied outdoor stylings.