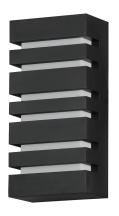

### **PRODUCT DESCRIPTION**

Rhythmic widths of thick aluminum cut into this crisp-edged aluminum and acrylic rectangular column, brings a dramatic, architectural feel to an exterior or interior wall. LED integrated and finished in Black makes it transitional for varied outdoor stylings.